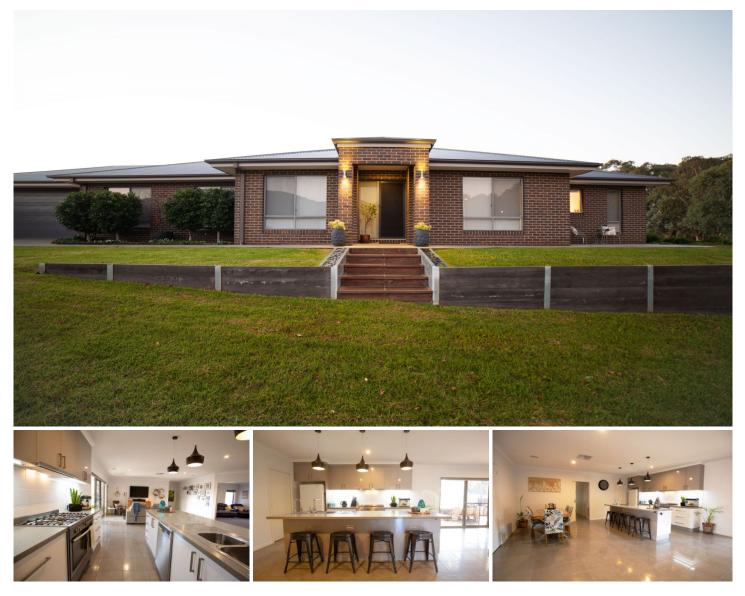

## 3 Norman Lindsay Close Baranduda VIC

This impeccably presented family home is exactly what you have been looking for! Ranch style property with a focus on family zoning and entertaining.

- Master suite with large walk in robe and stylish ensuite

- Two separate living zones with ducted heating and cooling

- Second and third bedroom are very spacious with built in robes

- 4th bedroom or study

- Kitchen at the heart of the home with gas cooking and dishwasher

- Enormous outdoor entertaining area with pot belly fireplace

- Double lock up garage with remote entry

- Garden shed located in the secure low maintenance yard Close to transport, Baranduda schools and nature reserves, this property is a must inspect! Book your