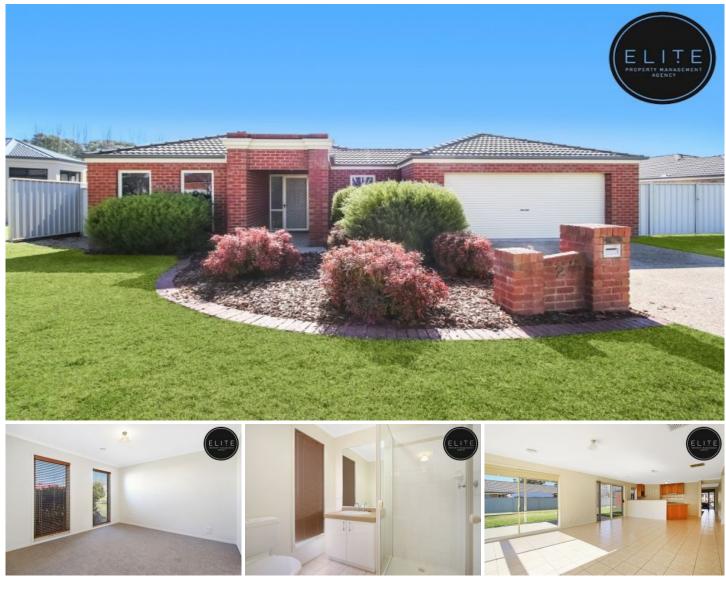

## 2 Nedlands Close West Wodonga VIC

This 4 bedroom home consists of:

- \* 4 bedrooms plus study
- \* Master with ensuite and WIR
- \* BIR's to other bedrooms
- \* Brand new carpet and paint throughout
- \* Separate formal lounge
- \* Open plan kitchen/meals/second living area
- \* Undercover pergola area
- \* Double lock up garage with internal access and drive through access
- \* Garden shed
- \* Spacious and low maintenance yard

\* Located a stones throw away from the Wodonga Golf Course

View : https://www.elitepmagency.com.au/lease/vic/nort h-eastern/west-wodonga/residential/house/58228 34

Property Management Team 02 6056 9688