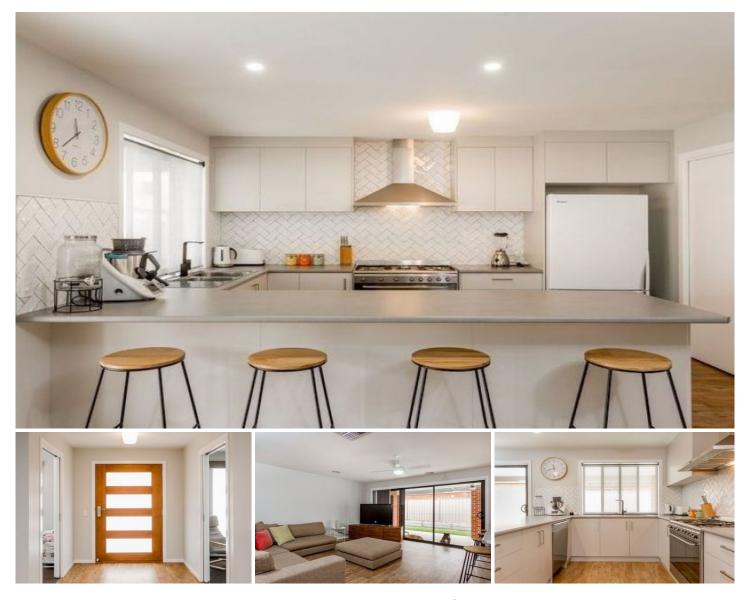

\* Tastefully designed kitchen with stainless steel appliances and walk in pantry

\* Separate study off the main open plan living and dining area.

\* 2 or third living quarters ideal for kids play room

\* Ducted heating and cooling throughout for ultimate comfort