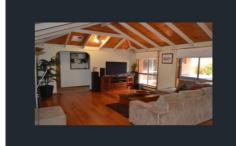

## 8 Azure Drive Wodonga VIC

This property consists of

- Four bedrooms
- Master with en-suite and walk in robe
- Two other bedrooms with built in robes
- Full bathroom
- Separate toilet
- Ducted heating & cooling
- Gas cooking
- Dishwasher
- Separate dining room
- Spacious lounge room
- Plenty of storage throughout
- Undercover entertaining area with ceiling fan
- Large shed
- Low maintenance fully enclosed yard
- Double lock up garage with rear access leading to tandem