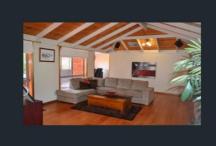

## 8 Azure Drive Wodonga VIC

This property consists of

- Four bedrooms
- Master with en-suite and walk in robe
- Two other bedrooms with built in robes
- Full bathroom
- Separate toilet
- Ducted heating & cooling
- Gas cooking
- Dishwasher
- Separate dining room
- Spacious lounge room
- Plenty of storage throughout
- Undercover entertaining area with ceiling fan
- Large shed
- Low maintenance fully enclosed yard
- Double lock up garage with rear access leading to tandem