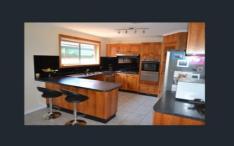

## 8 Azure Drive Wodonga VIC

This property consists of

- Four bedrooms
- Master with en-suite and walk in robe
- Two other bedrooms with built in robes
- Full bathroom
- Separate toilet
- Ducted heating & cooling
- Gas cooking
- Dishwasher
- Separate dining room
- Spacious lounge room
- Plenty of storage throughout
- Undercover entertaining area with ceiling fan
- Large shed
- Low maintenance fully enclosed yard
- Double lock up garage with rear access leading to tandem