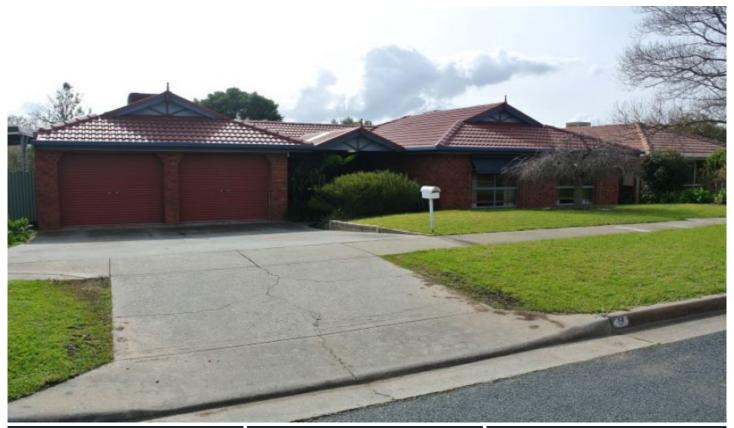

## 8 Azure Drive Wodonga VIC

This property consists of

- Four bedrooms
- Master with en-suite and walk in robe
- Two other bedrooms with built in robes
- Full bathroom
- Separate toilet
- Ducted heating & cooling
- Gas cooking
- Dishwasher
- Separate dining room
- Spacious lounge room
- Plenty of storage throughout
- Undercover entertaining area with ceiling fan
- Large shed
- Low maintenance fully enclosed yard
- Double lock up garage with rear access leading to tandem