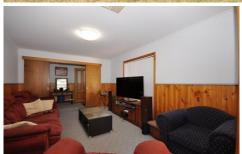

## 95 Marshall Street Wodonga VIC

This well presented home comprises of

- \* Three bedrooms
- \* Built in robes throughout
- \* En-suite
- \* Spacious large lounge room \* Meals area off the kitchen
- Separate study/formal dining
- \* Gas upright cooking
- \* Breakfast bar
- \* Ducted heating and cooling
- \* Double carport
- \* Rear yard access to a powered shed/workshop
- \* Very neat & tidy inside & out plus low maintenance gardens
- \* Good size block with excellent fencing