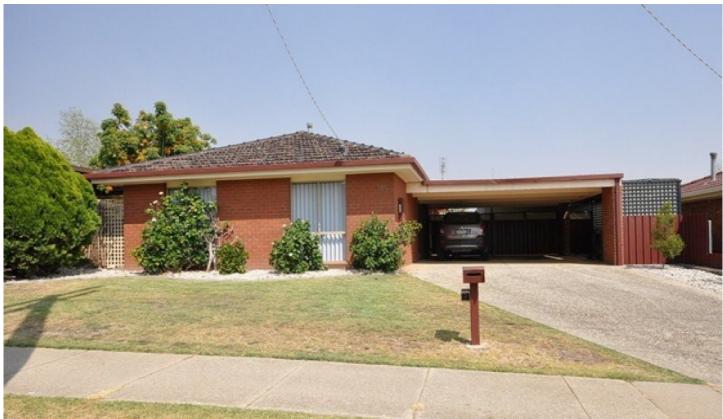

## 95 Marshall Street Wodonga VIC

This well presented home comprises of

- \* Three bedrooms
- \* Built in robes throughout
- \* En-suite
- \* Spacious large lounge room \* Meals area off the kitchen
- Separate study/formal dining
- \* Gas upright cooking
- \* Breakfast bar
- \* Ducted heating and cooling
- \* Double carport
- \* Rear yard access to a powered shed/workshop
- \* Very neat & tidy inside & out plus low maintenance gardens
- \* Good size block with excellent fencing