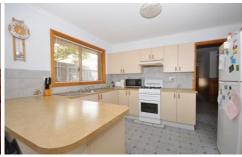

## 95 Marshall Street Wodonga VIC

This well presented home comprises of

- \* Three bedrooms
- \* Built in robes throughout
- \* En-suite
- \* Spacious large lounge room \* Meals area off the kitchen
- Separate study/formal dining
- \* Gas upright cooking
- \* Breakfast bar
- \* Ducted heating and cooling
- \* Double carport
- \* Rear yard access to a powered shed/workshop
- \* Very neat & tidy inside & out plus low maintenance gardens
- \* Good size block with excellent fencing