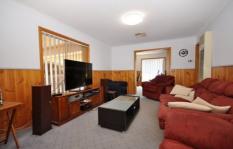

## 95 Marshall Street Wodonga VIC

This well presented home comprises of

- \* Three bedrooms
- \* Built in robes throughout
- \* En-suite
- \* Spacious large lounge room \* Meals area off the kitchen
- Separate study/formal dining
- \* Gas upright cooking
- \* Breakfast bar
- \* Ducted heating and cooling
- \* Double carport
- \* Rear yard access to a powered shed/workshop
- \* Very neat & tidy inside & out plus low maintenance gardens
- \* Good size block with excellent fencing