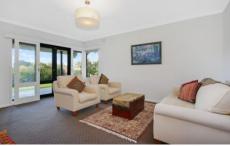

## This home features

- \* Three bedrooms
- \* Built in robes throughout
- \* Master with en-suite
- \* Ceiling fans throughout
- \* Gas heater
- \* Separate living/dining area
- \* Sun-room/Study
- \* Dishwasher
- \* As new paint & carpet
- \* Undercover entertaining area
- \* Large secure yard
- \* Double gated carport