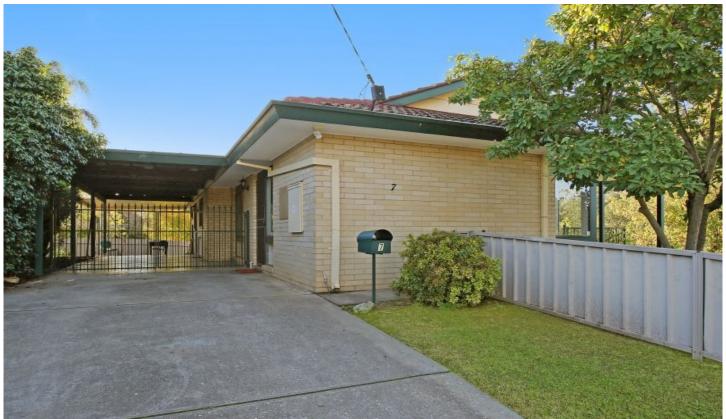

## 7 Marie Drive Wodonga VIC

## This home features

- \* Three bedrooms
- \* Built in robes throughout
- \* Master with en-suite
- \* Ceiling fans throughout
- \* Gas heater
- \* Separate living/dining area
- \* Sun-room/Study
- \* Dishwasher
- \* As new paint & carpet
- \* Undercover entertaining area
- \* Large secure yard
- \* Double gated carport

Only a stones throw away from Sumsion Gardens and the popular children's play area, Inspection is a must!

3 🕮 2 📛 2 🖨

Land Size: 800 sqm

View : https://www.elitepmagency.com.au/lease/vic

/north-eastern/wodonga/residential/house/5