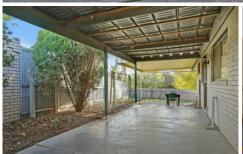

## This home features

- \* Three bedrooms
- \* Built in robes throughout
- \* Master with en-suite
- \* Ceiling fans throughout
- \* Gas heater
- \* Separate living/dining area
- \* Sun-room/Study
- \* Dishwasher
- \* As new paint & carpet
- \* Undercover entertaining area
- \* Large secure yard
- \* Double gated carport