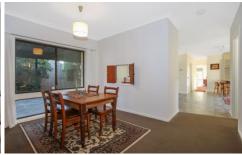

## This home features

- \* Three bedrooms
- \* Built in robes throughout
- \* Master with en-suite
- \* Ceiling fans throughout
- \* Gas heater
- \* Separate living/dining area
- \* Sun-room/Study
- \* Dishwasher
- \* As new paint & carpet
- \* Undercover entertaining area
- \* Large secure yard
- \* Double gated carport