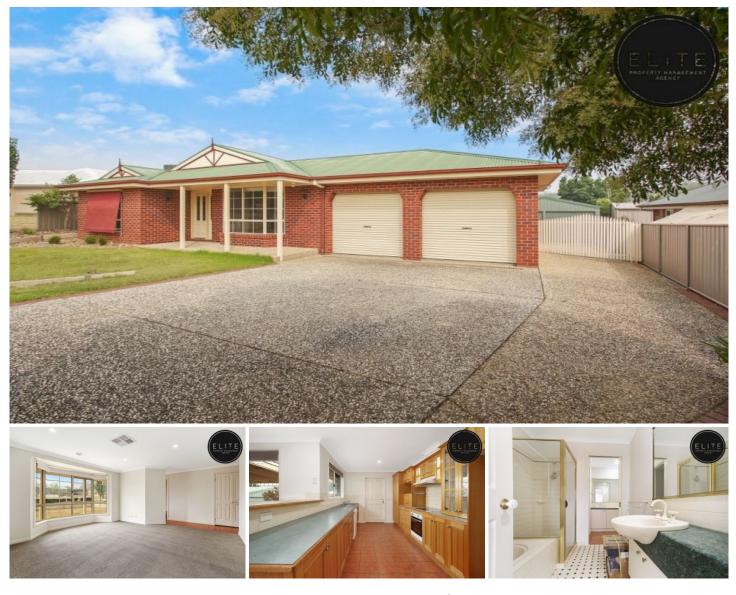

## 6 Spoon Court Wodonga VIC

This refurbished home gives a wonderful welcoming vibe & offers oodles of storage or workshop space.

- Offering three generous bedrooms all with built in robes

- Master with walk in robe and semi ensuite/bathroom

- Updated kitchen brand new appliances, including dishwasher

- Separate powder room to the fully equipped bathroom

- Separate Lounge room and dining/living room with plenty of natural light

- Ducted heating and cooling for year round comfort.

- Extra large double lock up garage with internal & remote access

- Additional Double lock up workshop shed with power for storage or small business

- Outside features private enclosed back yard with undercover entertainment area.