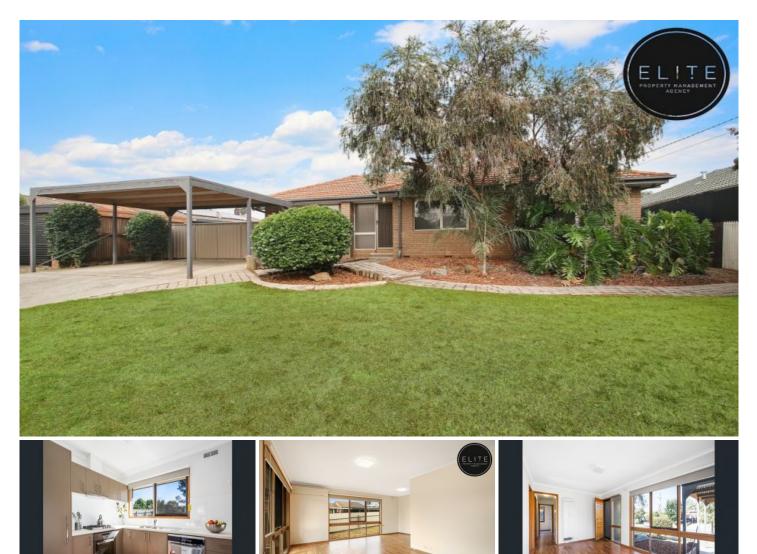

## **15 Gayview Drive Wodonga VIC**

Neat and refurbished throughout this great three bedroom sits on a large block and is certainly ideal to raise a family. - Great size bedrooms, master and second bedroom have

- built in robes and ceiling fans. - Brand new kitchen with gas cook top and dishwasher
- Bathroom has been refurbished to a sleek new state.
- Large split system heat/cool & gas wall furnace.

- Double carport with rear access to yard & garden shed. With spacious yard that is large enough for a game of cricket this home is just waiting for a new family to enjoy. Close to playgrounds, shops, schools & transport. Pets upon application. Inspect today!