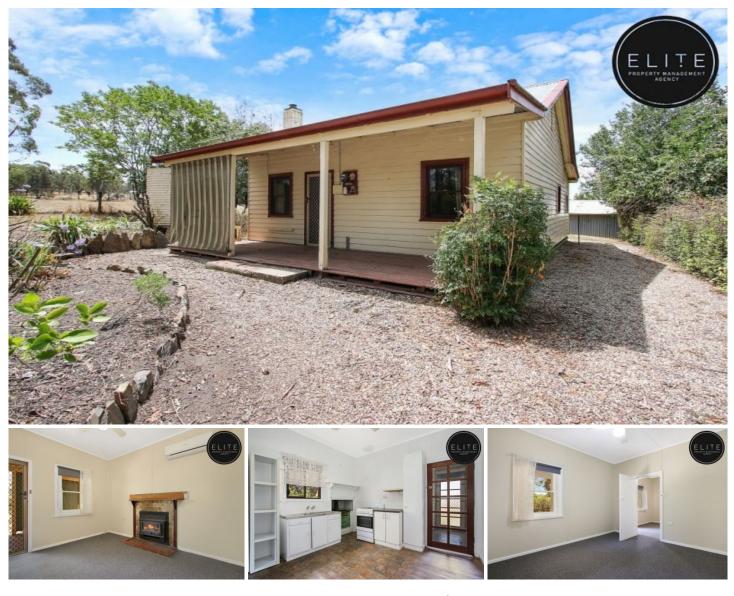

3434 Myrtleford-Yackandandah Road Yackandandah VIC

How about a tree change, this quaint property on the outskirts of Yackandandah comprises of:

- Two bedrooms with ceiling fans
- Spacious kitchen with electric cooking
- Split system and a wood fire
- Brand new carpets and freshly painted throughout
- Large garden with lots of potential
- Large shed to back of property
- Spacious bathroom with large shower and toilet

If you're looking for a home out of town in a quiet location and beautiful scenery, then look no further, this property will not disappoint!

View : https://www.elitepmagency.com.au/lease/vic/nort h-eastern/yackandandah/residential/house/58228 76