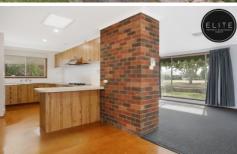

## 341 Beechworth Road Wodonga VIC

This newly updated home consists of:

- 3 generously sized Bedrooms
- Master with 'his' and 'hers' built in robes
- Brand new built in robes in other 2 bedrooms with plenty of storage
- Ceiling fans in bedrooms
- Brand new carpet throughout
- Freshly painted throughout
- Brand new block out curtains and blinds throughout
- Ducted heating and cooling, with an additional electric heater in lounge room
- Dishwasher and gas cooking
- Spacious open plan kitchen and dining with skylight
- Full bathroom with brand new vanity and separate toilet
- Undercover pergola/entertaining area
- Single carport with rear-drive through access, perfect for a