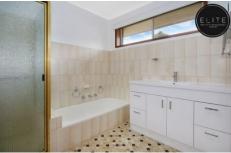

## 341 Beechworth Road Wodonga VIC

This newly updated home consists of:

- 3 generously sized Bedrooms
- Master with 'his' and 'hers' built in robes
- Brand new built in robes in other 2 bedrooms with plenty of storage
- Ceiling fans in bedrooms
- Brand new carpet throughout
- Freshly painted throughout
- Brand new block out curtains and blinds throughout
- Ducted heating and cooling, with an additional electric heater in lounge room
- Dishwasher and gas cooking
- Spacious open plan kitchen and dining with skylight
- Full bathroom with brand new vanity and separate toilet
- Undercover pergola/entertaining area
- Single carport with rear-drive through access, perfect for a