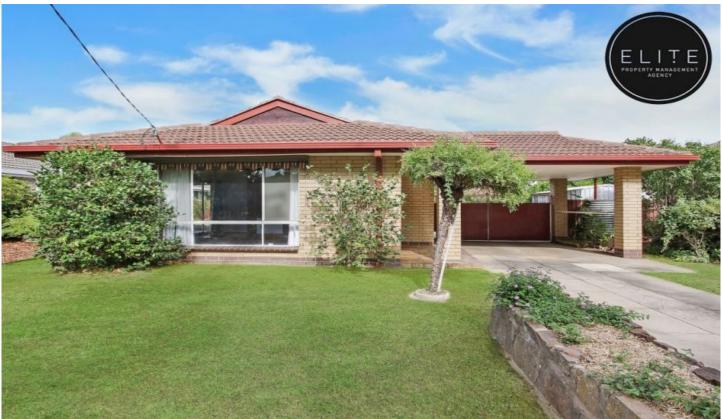

## 341 Beechworth Road Wodonga VIC

This newly updated home consists of:

- 3 generously sized Bedrooms
- Master with 'his' and 'hers' built in robes
- Brand new built in robes in other 2 bedrooms with plenty of storage
- Ceiling fans in bedrooms
- Brand new carpet throughout
- Freshly painted throughout
- Brand new block out curtains and blinds throughout
- Ducted heating and cooling, with an additional electric heater in lounge room
- Dishwasher and gas cooking
- Spacious open plan kitchen and dining with skylight
- Full bathroom with brand new vanity and separate toilet
- Undercover pergola/entertaining area
- Single carport with rear-drive through access, perfect for a