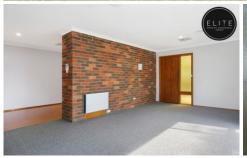

## 341 Beechworth Road Wodonga VIC

This newly updated home consists of:

- 3 generously sized Bedrooms
- Master with 'his' and 'hers' built in robes
- Brand new built in robes in other 2 bedrooms with plenty of storage
- Ceiling fans in bedrooms
- Brand new carpet throughout
- Freshly painted throughout
- Brand new block out curtains and blinds throughout
- Ducted heating and cooling, with an additional electric heater in lounge room
- Dishwasher and gas cooking
- Spacious open plan kitchen and dining with skylight
- Full bathroom with brand new vanity and separate toilet
- Undercover pergola/entertaining area
- Single carport with rear-drive through access, perfect for a