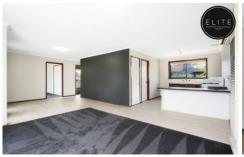

## 2/275 Lawrence Street Wodonga VIC

This 2 bedroom unit consists of:

- 2 bedrooms with built in robes and ceiling fans
- Open plan kitchen/living
- Freshly painted throughout
- Brand new carpet and lino flooring throughout
- Large Fujitsu Split System
- Gas Heating
- Gas cooking
- Full bathroom
- Spacious laundry with plenty of storage
- Study nook
- Single lock up garage, conveniently remote operated
- Fully enclosed, secure yard
- Additional parking in front of unit
- 5 minutes to Wodonga CBD
- Pets considered on Application