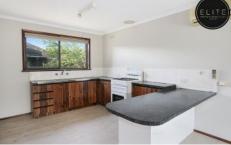

## 2/275 Lawrence Street Wodonga VIC

This 2 bedroom unit consists of:

- 2 bedrooms with built in robes and ceiling fans
- Open plan kitchen/living
- Freshly painted throughout
- Brand new carpet and lino flooring throughout
- Large Fujitsu Split System
- Gas Heating
- Gas cooking
- Full bathroom
- Spacious laundry with plenty of storage
- Study nook
- Single lock up garage, conveniently remote operated
- Fully enclosed, secure yard
- Additional parking in front of unit
- 5 minutes to Wodonga CBD
- Pets considered on Application