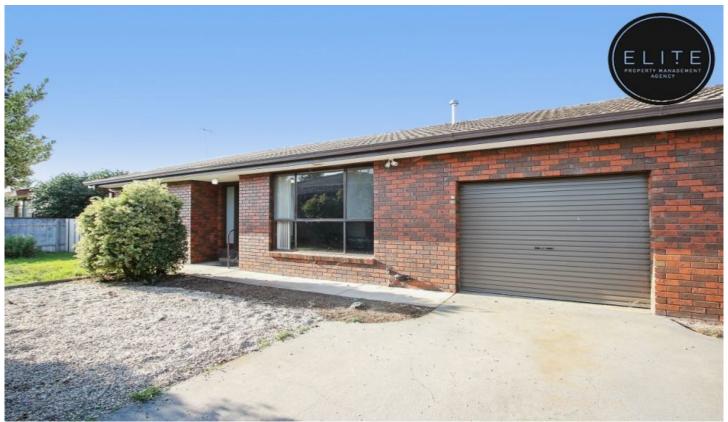

## 2/275 Lawrence Street Wodonga VIC

This 2 bedroom unit consists of:

- 2 bedrooms with built in robes and ceiling fans
- Open plan kitchen/living
- Freshly painted throughout
- Brand new carpet and lino flooring throughout
- Large Fujitsu Split System
- Gas Heating
- Gas cooking
- Full bathroom
- Spacious laundry with plenty of storage
- Study nook
- Single lock up garage, conveniently remote operated
- Fully enclosed, secure yard
- Additional parking in front of unit
- 5 minutes to Wodonga CBD
- Pets considered on Application