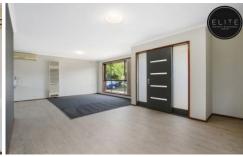

## 2/275 Lawrence Street Wodonga VIC

This 2 bedroom unit consists of:

- 2 bedrooms with built in robes and ceiling fans
- Open plan kitchen/living
- Freshly painted throughout
- Brand new carpet and lino flooring throughout
- Large Fujitsu Split System
- Gas Heating
- Gas cooking
- Full bathroom
- Spacious laundry with plenty of storage
- Study nook
- Single lock up garage, conveniently remote operated
- Fully enclosed, secure yard
- Additional parking in front of unit
- 5 minutes to Wodonga CBD
- Pets considered on Application