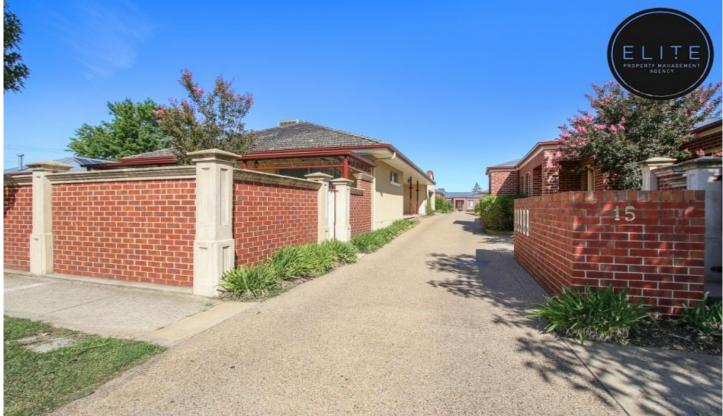

## 1/15 Mitchell Street Wodonga VIC

This property features:

- Four bedrooms
- Freshly painted
- New carpet
- Built in robes
- Dishwasher
- Gas cooking
- Two bathrooms one with bath
- Double Lock up garage with internal access
- Extra Storage
- Walk to all facilities