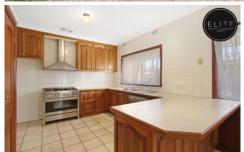

## 1/15 Mitchell Street Wodonga VIC

This property features:

- Four bedrooms
- Freshly painted
- New carpet
- Built in robes
- Dishwasher
- Gas cooking
- Two bathrooms one with bath
- Double Lock up garage with internal access
- Extra Storage
- Walk to all facilities