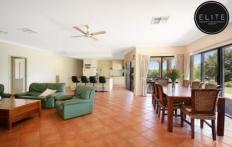

## PEACEFUL PRIVATE & PICTURESQUE

Sitting high on the Hill of Federation park estate this innovative 3 (or 4) bedroom home offers features well ahead of its time.

- Large master bedroom with open ensuite & large walk in robe.
- Other bedrooms are generous in size and offer built in robes.
- Kitchen with dishwasher, quality appliances and butlers pantry over looking the enormous living/dining zone that brings the outdoors indoors.
- Second living space, theatre room or 4th bedroom.
- Ducted heating & cooling for all year round comfort.
- Main bathroom with spa bath and large shower.
- For the ultimate privacy the home is set right back on the block, secure fencing and no surrounding neighbours to the