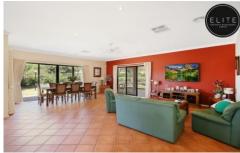

## PEACEFUL PRIVATE & PICTURESQUE

Sitting high on the Hill of Federation park estate this innovative 3 (or 4) bedroom home offers features well ahead of its time.

- Large master bedroom with open ensuite & large walk in robe.
- Other bedrooms are generous in size and offer built in robes.
- Kitchen with dishwasher, quality appliances and butlers pantry over looking the enormous living/dining zone that brings the outdoors indoors.
- Second living space, theatre room or 4th bedroom.
- Ducted heating & cooling for all year round comfort.
- Main bathroom with spa bath and large shower.
- For the ultimate privacy the home is set right back on the block, secure fencing and no surrounding neighbours to the