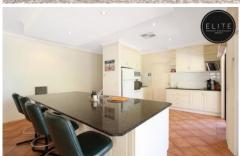

## PEACEFUL PRIVATE & PICTURESQUE

Sitting high on the Hill of Federation park estate this innovative 3 (or 4) bedroom home offers features well ahead of its time.

- Large master bedroom with open ensuite & large walk in robe.
- Other bedrooms are generous in size and offer built in robes.
- Kitchen with dishwasher, quality appliances and butlers pantry over looking the enormous living/dining zone that brings the outdoors indoors.
- Second living space, theatre room or 4th bedroom.
- Ducted heating & cooling for all year round comfort.
- Main bathroom with spa bath and large shower.
- For the ultimate privacy the home is set right back on the block, secure fencing and no surrounding neighbours to the