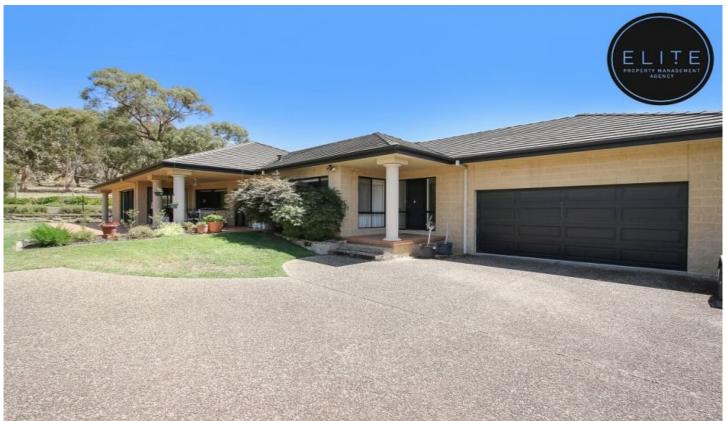

## 41 Barton Street Wodonga VIC

## PEACEFUL PRIVATE & PICTURESQUE

Sitting high on the Hill of Federation park estate this innovative 3 (or 4) bedroom home offers features well ahead of its time.

- Large master bedroom with open ensuite & large walk in robe.
- Other bedrooms are generous in size and offer built in robes.
- Kitchen with dishwasher, quality appliances and butlers pantry over looking the enormous living/dining zone that brings the outdoors indoors.
- Second living space, theatre room or 4th bedroom.
- Ducted heating & cooling for all year round comfort.
- Main bathroom with spa bath and large shower.
- For the ultimate privacy the home is set right back on the block, secure fencing and no surrounding neighbours to the