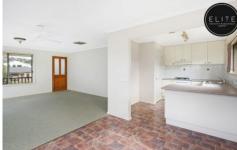

## 19 Lightwood Drive Wodonga VIC

This neat and tidy home consists of:

- 2 bedrooms with built in robes
- Full main bathroom
- Open plan living area
- Spacious dining and kitchen with walk-in pantry
- Gas Cook top and Electric Oven
- Ceiling fans in lounge and master bedroom
- Ducted Evaporative Cooling
- Gas Wall Furnace Heating
- Separate toilet
- Spacious laundry
- Single (remote operated) lock up garage with rear yard access
- Fully enclosed yard
- Low maintenance garden
- Beautiful front porch with nice views and space for a