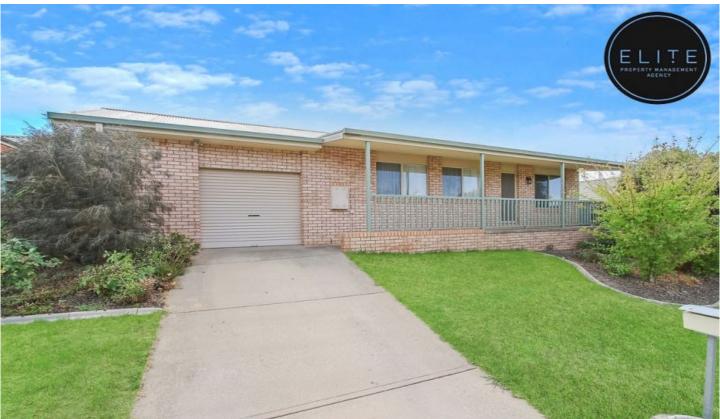

## 19 Lightwood Drive Wodonga VIC

This neat and tidy home consists of:

- 2 bedrooms with built in robes
- Full main bathroom
- Open plan living area
- Spacious dining and kitchen with walk-in pantry
- Gas Cook top and Electric Oven
- Ceiling fans in lounge and master bedroom
- Ducted Evaporative Cooling
- Gas Wall Furnace Heating
- Separate toilet
- Spacious laundry
- Single (remote operated) lock up garage with rear yard access
- Fully enclosed yard
- Low maintenance garden
- Beautiful front porch with nice views and space for a