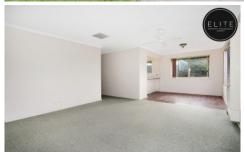

## 19 Lightwood Drive Wodonga VIC

This neat and tidy home consists of:

- 2 bedrooms with built in robes
- Full main bathroom
- Open plan living area
- Spacious dining and kitchen with walk-in pantry
- Gas Cook top and Electric Oven
- Ceiling fans in lounge and master bedroom
- Ducted Evaporative Cooling
- Gas Wall Furnace Heating
- Separate toilet
- Spacious laundry
- Single (remote operated) lock up garage with rear yard access
- Fully enclosed yard
- Low maintenance garden
- Beautiful front porch with nice views and space for a