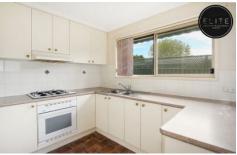

## 19 Lightwood Drive Wodonga VIC

This neat and tidy home consists of:

- 2 bedrooms with built in robes
- Full main bathroom
- Open plan living area
- Spacious dining and kitchen with walk-in pantry
- Gas Cook top and Electric Oven
- Ceiling fans in lounge and master bedroom
- Ducted Evaporative Cooling
- Gas Wall Furnace Heating
- Separate toilet
- Spacious laundry
- Single (remote operated) lock up garage with rear yard access
- Fully enclosed yard
- Low maintenance garden
- Beautiful front porch with nice views and space for a