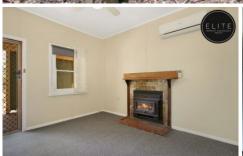

- Split system and a wood fire
- Brand new carpets and freshly painted throughout
- Large garden with lots of potential
- Large shed to back of property
- Spacious bathroom with large shower and toilet