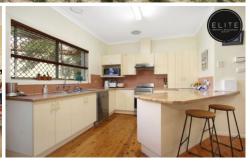

## 679 Morningside Place Albury NSW

- Brilliantly positioned in Forrest Hill surrounded by quality homes & only 900m from Dean Street
- 4 good size bedrooms with all with built in robes & 3 with ceiling fans 5th bedroom or study.
- Designed to enhance comfortable family living incorporating an open plan kitchen/family area, formal lounge room & additional theater room downstairs.
- Features: Polished floors, kitchen with dishwasher & ample cupboards, gas heating, ducted cooling
- Beautifully presented bathroom, separate laundry and toilet.
- Easy maintenance yard, covered outdoor BBQ area, garage with workshop & additional carport for caravan This won't last long, so book your inspection today!