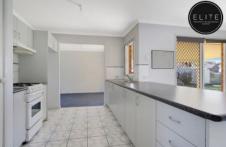

## 17 Flax Street Baranduda VIC

Refreshed throughout, this quaint family home consists of:

- 3 decent sized bedrooms all with built in robes
- Master bedroom with ensuite
- Ergonomically designed kitchen with gas cooking
- Separate dining area
- Seperate lounge/living area with ducted cooling & gas heating
- Large outdoor, undercover entertaining area
- Secure, fully enclosed low maintenance yard
- Double carport
- Pets considered upon application