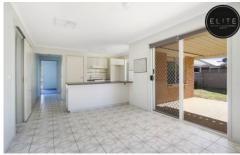

## 17 Flax Street Baranduda VIC

Refreshed throughout, this quaint family home consists of:

- 3 decent sized bedrooms all with built in robes
- Master bedroom with ensuite
- Ergonomically designed kitchen with gas cooking
- Separate dining area
- Seperate lounge/living area with ducted cooling & gas heating
- Large outdoor, undercover entertaining area
- Secure, fully enclosed low maintenance yard
- Double carport
- Pets considered upon application