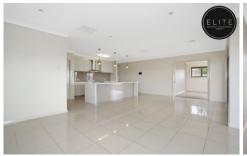

## 2 McGee Street Wodonga VIC

This executive homes is located close to everything Wodonga has on offer. Boasting exceptional views across Wodonga.

- Four enormous size bedrooms
- Master with ensuite & walk in robe
- Separate theater room or second living area, ducted heating & cooling
- Tiled natural light filled living space with dining area adjacent kitchen
- Ergonomic kitchen with 900 mm gas cooking & electric oven, dishwasher & Walk in pantry.
- Powder room off main bathroom
- Alfresco area with stunning views
- Low maintenance landscaped gardens
- Double lock up remote access garage with internal access