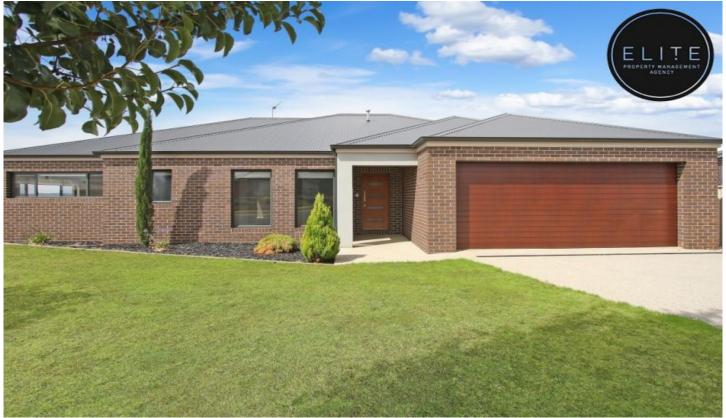

## 2 McGee Street Wodonga VIC

This executive homes is located close to everything Wodonga has on offer. Boasting exceptional views across Wodonga.

- Four enormous size bedrooms
- Master with ensuite & walk in robe
- Separate theater room or second living area, ducted heating & cooling
- Tiled natural light filled living space with dining area adjacent kitchen
- Ergonomic kitchen with 900 mm gas cooking & electric oven, dishwasher & Walk in pantry.
- Powder room off main bathroom
- Alfresco area with stunning views
- Low maintenance landscaped gardens
- Double lock up remote access garage with internal access