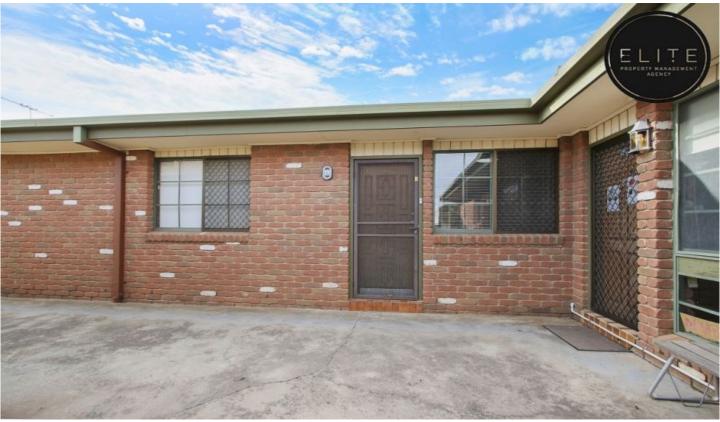

## 4/398 Kotthoff Street Lavington NSW

Fully refurbished unit in central Lavington in a quiet complex

- 2 Bedrooms both with ceiling fans and built in robes
- Open plan kitchen meals & living with split system heating & cooling
- Separate shower, powder room & internal laundry
- Enclosed yard that's taken kept tidy by the owners corporation
- Single carport & some visitor parking available.
- Walking distance to Lavington square shopping complex, doctors, restaurants & retail outlets.