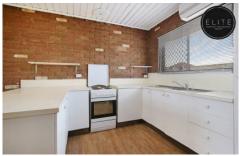

## 4/398 Kotthoff Street Lavington NSW

Fully refurbished unit in central Lavington in a quiet complex

- 2 Bedrooms both with ceiling fans and built in robes
- Open plan kitchen meals & living with split system heating & cooling
- Separate shower, powder room & internal laundry
- Enclosed yard that's taken kept tidy by the owners corporation
- Single carport & some visitor parking available.
- Walking distance to Lavington square shopping complex, doctors, restaurants & retail outlets.