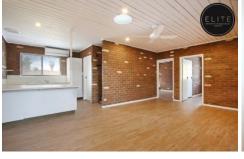

## 4/398 Kotthoff Street Lavington NSW

Fully refurbished unit in central Lavington in a quiet complex

- 2 Bedrooms both with ceiling fans and built in robes
- Open plan kitchen meals & living with split system heating & cooling
- Separate shower, powder room & internal laundry
- Enclosed yard that's taken kept tidy by the owners corporation
- Single carport & some visitor parking available.
- Walking distance to Lavington square shopping complex, doctors, restaurants & retail outlets.