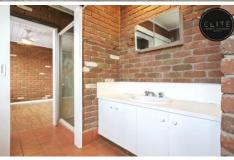

## 4/398 Kotthoff Street Lavington NSW

Fully refurbished unit in central Lavington in a quiet complex

- 2 Bedrooms both with ceiling fans and built in robes
- Open plan kitchen meals & living with split system heating & cooling
- Separate shower, powder room & internal laundry
- Enclosed yard that's taken kept tidy by the owners corporation
- Single carport & some visitor parking available.
- Walking distance to Lavington square shopping complex, doctors, restaurants & retail outlets.