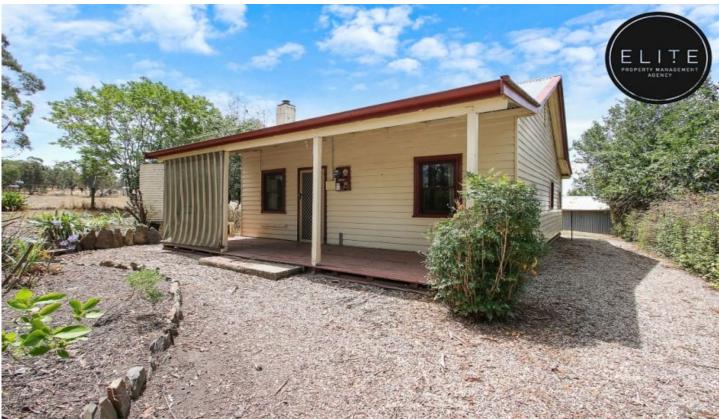

3434 Myrtleford-Yackandandah Road Yackandandah

VIC

How about a tree change, this quaint property on the outskirts of Yackandandah comprises of:

- Two bedrooms with ceiling fans
- Spacious kitchen with electric cooking
- Split system and a wood fire
- Brand new carpets and freshly painted throughout
- Large garden with lots of potential
- Large shed to back of property
- Spacious bathroom with large shower and toilet

If you're looking for a home out of town in a quiet location and beautiful scenery, then look no further, this property will not disappoint!

2 📭 1 🔓 1 😭

View: https://www.elitepmagency.com.au/lease/vic/nort h-eastern/yackandandah/residential/house/64365