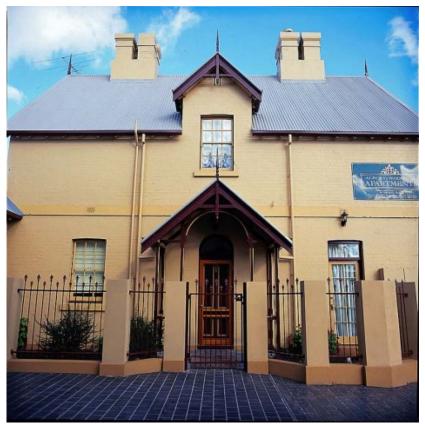

534 Young Street Albury NSW

Superbly renovated and fully furnished 1880's Porter's Railway Cottages combine beautiful original features including

- Three well designed bedrooms
- Large open plan kitchen
- Dining and family room
- In floor heating
- Reverse cycle air conditioning
- Separate formal lounge
- Spacious full bathroom