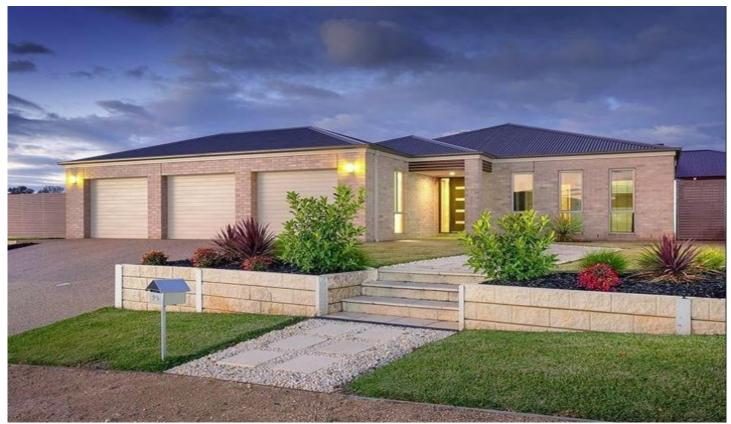

## 29 Bremer Avenue Leneva VIC

This spacious home consists of:

- 4 bedrooms with built in robes
- Master with ensuite and walk in robe
- Formal lounge room
- Open plan kitchen/dining & living
- Stainless Steel appliances including dishwasher
- Gas cooking
- Ducted heating & cooling
- Full main bathroom with bath
- Spacious laundry with plenty of storage
- Large undercover entertaining area
- Garden shed
- Triple car garage with rear access and concreted area for trailer

4 2 3 3

**View**: https://www.elitepmagency.com.au/lease/vic/nort h-eastern/leneva/residential/house/6701579

Property Management TeamTracy Cuper 02 6056 9688 02 6056 9688