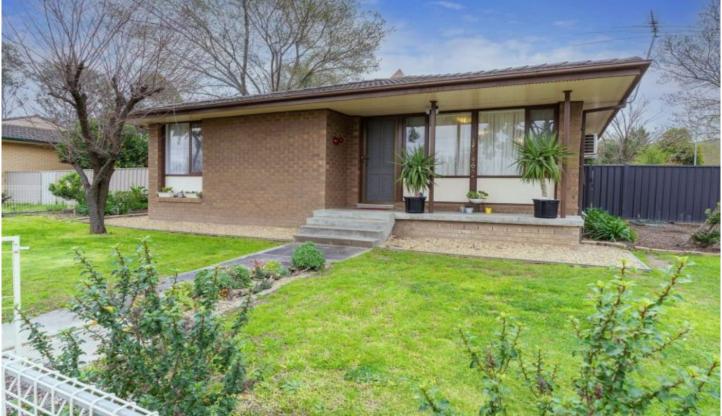

## 952 Pemberton Street West Albury NSW

This neat and tidy home consists of:

- Three carpeted bedrooms
- Tiled open plan kitchen, dining and living
- Kitchen with gas cooking
- Main bathroom with shower
- Laundry with an abundance of storage
- Split system heating and cooling throughout (one in each bedroom and large additional one in main lounge area)
- Undercover entertaining area
- Storage shed with tandem carport and roller door
- Fully secure, low maintenance yards
- Approximately 620sqm corner block
- Close to schools, public transport, the private hospital and less than 5 minutes from Albury CBD