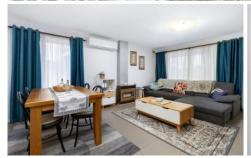

## 952 Pemberton Street West Albury NSW

This neat and tidy home consists of:

- Three carpeted bedrooms
- Tiled open plan kitchen, dining and living
- Kitchen with gas cooking
- Main bathroom with shower
- Laundry with an abundance of storage
- Split system heating and cooling throughout (one in each bedroom and large additional one in main lounge area)
- Undercover entertaining area
- Storage shed with tandem carport and roller door
- Fully secure, low maintenance yards
- Approximately 620sqm corner block
- Close to schools, public transport, the private hospital and less than 5 minutes from Albury CBD