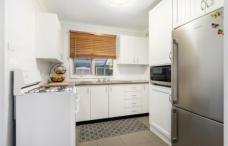

## 952 Pemberton Street West Albury NSW

This neat and tidy home consists of:

- Three carpeted bedrooms
- Tiled open plan kitchen, dining and living
- Kitchen with gas cooking
- Main bathroom with shower
- Laundry with an abundance of storage
- Split system heating and cooling throughout (one in each bedroom and large additional one in main lounge area)
- Undercover entertaining area
- Storage shed with tandem carport and roller door
- Fully secure, low maintenance yards
- Approximately 620sqm corner block
- Close to schools, public transport, the private hospital and less than 5 minutes from Albury CBD