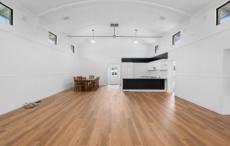

## 105 Hovell Street Howlong NSW

This newly renovated property consist of:

- Four bedrooms
- Two larger bedrooms with built in robes and remote ceiling fans
- Brand new carpet to all bedrooms
- Brand new flooring throughout rest of the home
- Freshly painted throughout for that new home feeling
- Open plan kitchen, dining and living
- Spacious living room with dining table and chairs included
- Large, full main bathroom
- Ducted cooling, ducted floor heating and open woodfire for all year round comfort
- Low maintenance front and backyard
- 1 minute to CBD (bakery, IGA, post office etc)