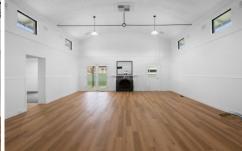

## 105 Hovell Street Howlong NSW

This newly renovated property consist of:

- Four bedrooms
- Two larger bedrooms with built in robes and remote ceiling fans
- Brand new carpet to all bedrooms
- Brand new flooring throughout rest of the home
- Freshly painted throughout for that new home feeling
- Open plan kitchen, dining and living
- Spacious living room with dining table and chairs included
- Large, full main bathroom
- Ducted cooling, ducted floor heating and open woodfire for all year round comfort
- Low maintenance front and backyard
- 1 minute to CBD (bakery, IGA, post office etc)