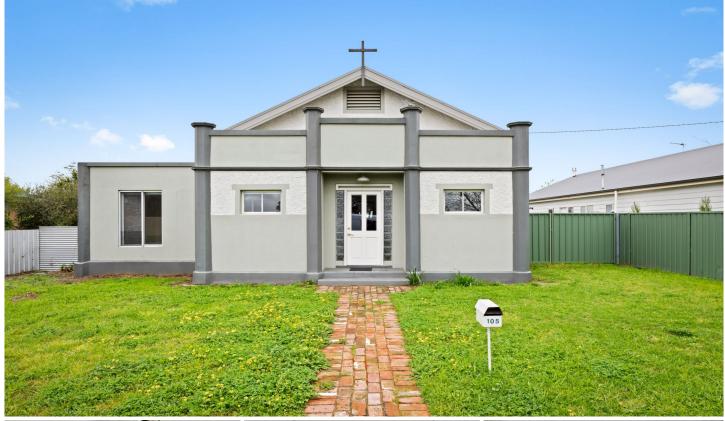

## 105 Hovell Street Howlong NSW

This newly renovated property consist of:

- Four bedrooms
- Two larger bedrooms with built in robes and remote ceiling fans
- Brand new carpet to all bedrooms
- Brand new flooring throughout rest of the home
- Freshly painted throughout for that new home feeling
- Open plan kitchen, dining and living
- Spacious living room with dining table and chairs included
- Large, full main bathroom
- Ducted cooling, ducted floor heating and open woodfire for all year round comfort
- Low maintenance front and backyard
- 1 minute to CBD (bakery, IGA, post office etc)