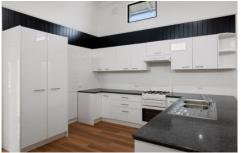

## 105 Hovell Street Howlong NSW

This newly renovated property consist of:

- Four bedrooms
- Two larger bedrooms with built in robes and remote ceiling fans
- Brand new carpet to all bedrooms
- Brand new flooring throughout rest of the home
- Freshly painted throughout for that new home feeling
- Open plan kitchen, dining and living
- Spacious living room with dining table and chairs included
- Large, full main bathroom
- Ducted cooling, ducted floor heating and open woodfire for all year round comfort
- Low maintenance front and backyard
- 1 minute to CBD (bakery, IGA, post office etc)