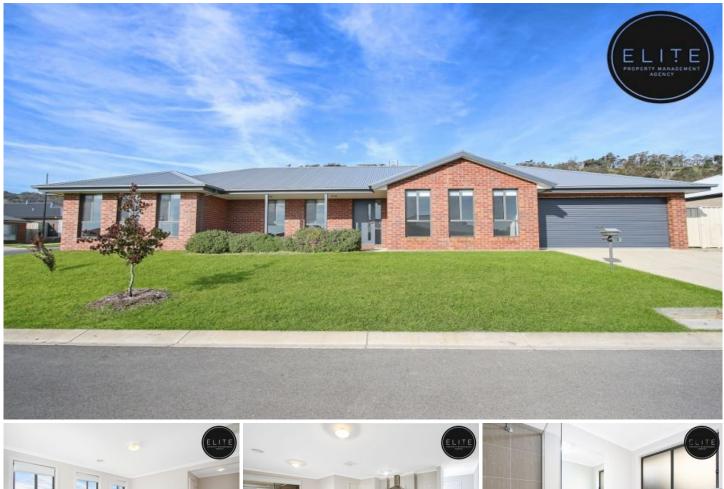

## **10 Gurney Crescent Wodonga VIC**

This family home features:

- Four bedrooms
- Master with walk in robe and ensuite
- Built in robes throughout
- Formal carpeted lounge roomOpen plan kitchen/dining/living
- Full main bathroom with separate toilet
- Ducted heating & cooling throughout
- Gas cooking
- Dishwasher
- Outdoor under cover entertaining area
- Small, low maintenance enclosed yard
- Double lock up garage with remote controls & internal access