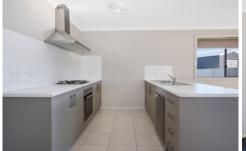

## 89 Greta Drive Hamilton Valley NSW

With fantastic views of Hamilton Valley this home features

- Four bedrooms
- Built in robes
- Master with walk in robes & en-suite
- Full bathroom
- Ducted heating and cooling
- Galley Kitchen with walk in pantry
- Family /dining area off kitchen
- Separate living area
- Double lock up garage with internal access
- Remote control access
- Double side gate access
- Large secure yard with plenty of room for extra boat/caravan/trailer