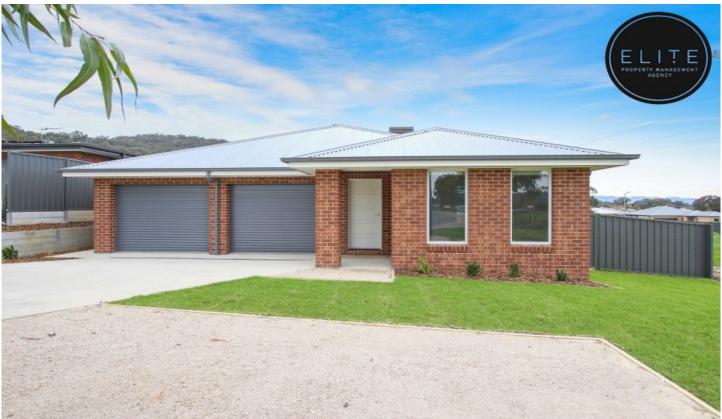

## 8 Texas Court Springdale Heights NSW

This as new home consists of:

- Main bedroom with walk in wardrobe
- Three carpeted bedrooms with built in robes
- Ensuite
- Full main bathroom
- Ducted heating and cooling for all year round comfort
- Open plan kitchen / living
- Dishwasher & gas cooking
- Undercover area
- Small enclosed, low maintenance yard
- Single lock up garage with internal access