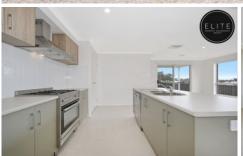

## 8 Texas Court Springdale Heights NSW

This as new home consists of:

- Main bedroom with walk in wardrobe
- Three carpeted bedrooms with built in robes
- Ensuite
- Full main bathroom
- Ducted heating and cooling for all year round comfort
- Open plan kitchen / living
- Dishwasher & gas cooking
- Undercover area
- Small enclosed, low maintenance yard
- Single lock up garage with internal access