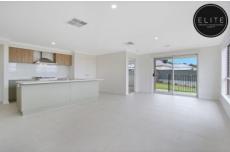

## 8 Texas Court Springdale Heights NSW

This as new home consists of:

- Main bedroom with walk in wardrobe
- Three carpeted bedrooms with built in robes
- Ensuite
- Full main bathroom
- Ducted heating and cooling for all year round comfort
- Open plan kitchen / living
- Dishwasher & gas cooking
- Undercover area
- Small enclosed, low maintenance yard
- Single lock up garage with internal access