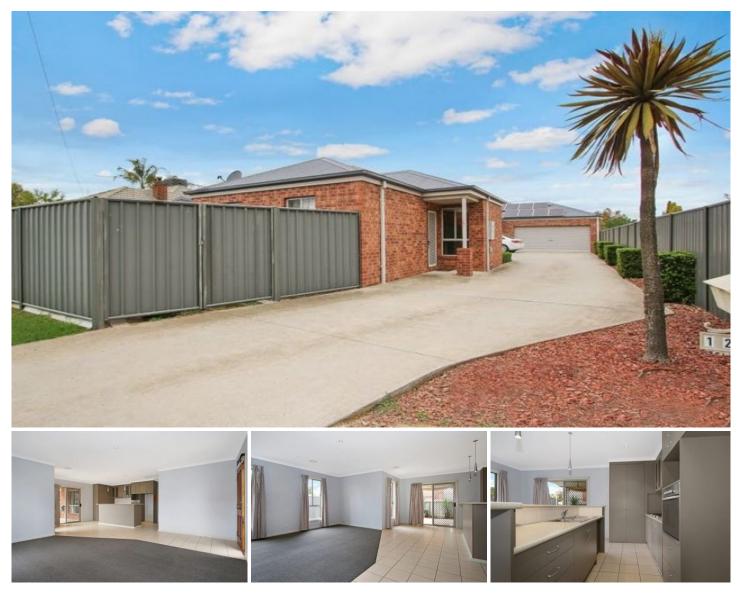

## 1/231 Gulpha Street North Albury NSW

This townhouse is conveniently located close to schools, parks and shopping centres. Tucked away in a quiet street, this property is secure with a fully fenced backyard.

This property comprises of:

- Open plan living, dining and kitchen area

- Main bedroom offers a ceiling fan, walk-in robe and ensuite

- Other 2 bedrooms include built in robes

- Enjoy the convenience of ducted evaporative cooling and gas ducted heating

- Double garage with electric roller doors and internal access

- Low maintenance yard with undercover alfresco area including a ceiling fan.

Apply now via the PDF application form which can be located under the tenancy tab on our website!