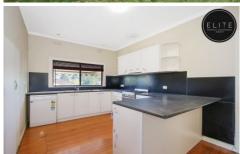

## **433 Solomon Street West Albury NSW**

Well appointed 3 bedroom home with a HUGE workshop/shed.

- Kitchen with gas cooking and dishwasher.
- Bathroom with shower over bath.
- Huge living room with brand new carpet, split system, gas heater & evap ducted cooling. Wood fire in dining area.
- Re-painted throughout to freshen things up.
- All bedrooms have built in robes.
- A massive shed with pot belly & bar
- Undercover entertaining deck
- Suitable for outdoor pets.