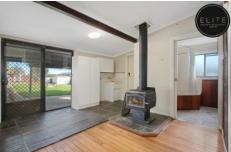

## **433 Solomon Street West Albury NSW**

Well appointed 3 bedroom home with a HUGE workshop/shed.

- Kitchen with gas cooking and dishwasher.
- Bathroom with shower over bath.
- Huge living room with brand new carpet, split system, gas heater & evap ducted cooling. Wood fire in dining area.
- Re-painted throughout to freshen things up.
- All bedrooms have built in robes.
- A massive shed with pot belly & bar
- Undercover entertaining deck
- Suitable for outdoor pets.