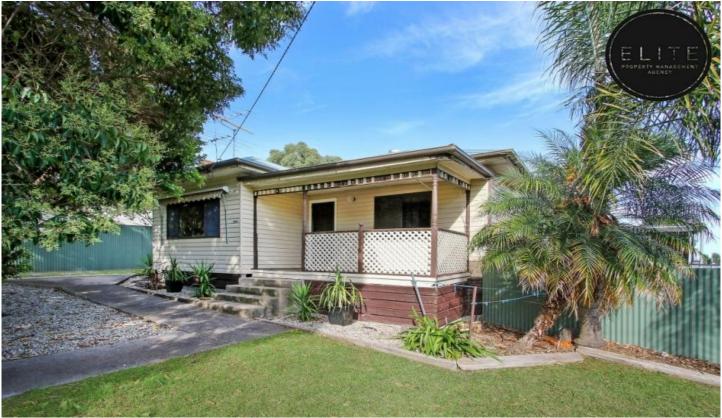

## **433 Solomon Street West Albury NSW**

Well appointed 3 bedroom home with a HUGE workshop/shed.

- Kitchen with gas cooking and dishwasher.
- Bathroom with shower over bath.
- Huge living room with brand new carpet, split system, gas heater & evap ducted cooling. Wood fire in dining area.
- Re-painted throughout to freshen things up.
- All bedrooms have built in robes.
- A massive shed with pot belly & bar
- Undercover entertaining deck
- Suitable for outdoor pets.