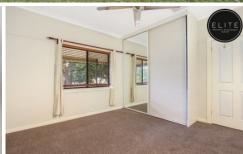

## **433 Solomon Street West Albury NSW**

Well appointed 3 bedroom home with a HUGE workshop/shed.

- Kitchen with gas cooking and dishwasher.
- Bathroom with shower over bath.
- Huge living room with brand new carpet, split system, gas heater & evap ducted cooling. Wood fire in dining area.
- Re-painted throughout to freshen things up.
- All bedrooms have built in robes.
- A massive shed with pot belly & bar
- Undercover entertaining deck
- Suitable for outdoor pets.