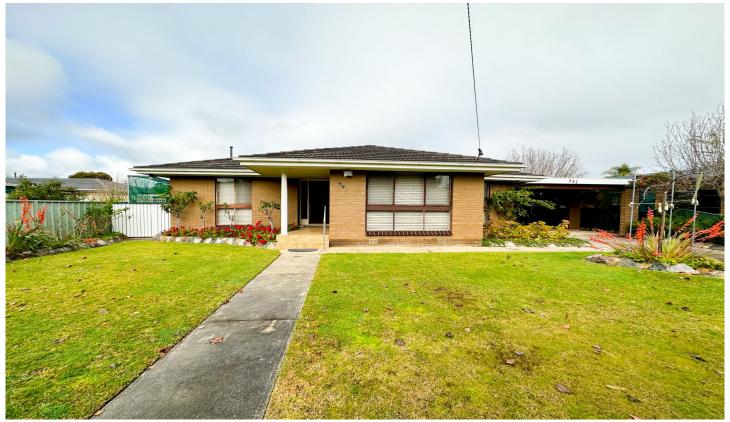

## 381 Elton Court Lavington NSW

This neat and tidy property consists of:

- Three bedrooms
- Master with walk in robe and ensuite
- Remaining two bedrooms with built in robes
- Full main bathroom with separate toilet
- Ducted gas heating and ducted cooling throughout
- Ceiling fans for additional comfort
- Polished floorboards throughout
- Spacious kitchen with electric cooking and dishwasher
- Formal lounge room
- Separate dining room
- Updated laundry
- Great entertaining area with semi-outdoor kitchen
- Spacious workshop/shed
- Double carport
- Located in quiet court