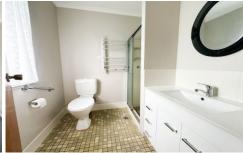

## 381 Elton Court Lavington NSW

This neat and tidy property consists of:

- Three bedrooms
- Master with walk in robe and ensuite
- Remaining two bedrooms with built in robes
- Full main bathroom with separate toilet
- Ducted gas heating and ducted cooling throughout
- Ceiling fans for additional comfort
- Polished floorboards throughout
- Spacious kitchen with electric cooking and dishwasher
- Formal lounge room
- Separate dining room
- Updated laundry
- Great entertaining area with semi-outdoor kitchen
- Spacious workshop/shed
- Double carport
- Located in quiet court