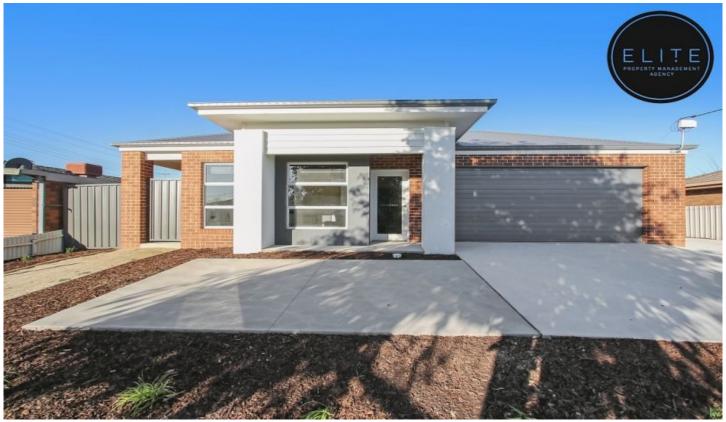

## 4/2 Pitmedden Drive West Wodonga VIC

Brand new ultra modern apartment style room with your own private courtyard.

- 1 spacious bedroom with ensuite & built in robe
- Kitchenette with induction cooking, microwave & fridge
- Light and bright living space with in ceiling split system heating and cooling
- Low maintenance private courtyard
- Internal shared laundry
- Use of common area stainless steel gas cooktop & full size oven
- Lock up garage space at an extra \$10 per week
- Electricity, WIFI and Water, included in rent.