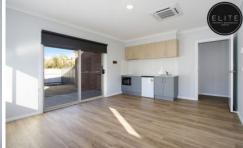

## 4/2 Pitmedden Drive West Wodonga VIC

Brand new ultra modern apartment style room with your own private courtyard.

- 1 spacious bedroom with ensuite & built in robe
- Kitchenette with induction cooking, microwave & fridge
- Light and bright living space with in ceiling split system heating and cooling
- Low maintenance private courtyard
- Internal shared laundry
- Use of common area stainless steel gas cooktop & full size oven
- Lock up garage space at an extra \$10 per week
- Electricity, WIFI and Water, included in rent.