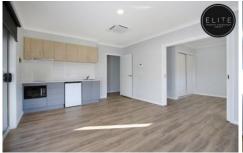

## 4/2 Pitmedden Drive West Wodonga VIC

Brand new ultra modern apartment style room with your own private courtyard.

- 1 spacious bedroom with ensuite & built in robe
- Kitchenette with induction cooking, microwave & fridge
- Light and bright living space with in ceiling split system heating and cooling
- Low maintenance private courtyard
- Internal shared laundry
- Use of common area stainless steel gas cooktop & full size oven
- Lock up garage space at an extra \$10 per week
- Electricity, WIFI and Water, included in rent.