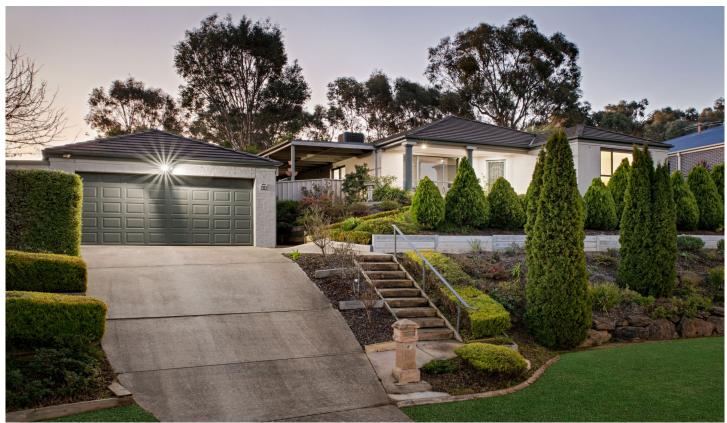

## 15 Klinberg Court West Albury NSW

This beautifully presented home consists of:

- Sweeping, unobstructed views of Albury and its surroundings
- Generous master suite with built in robes and ensuite
- Ensuite with oversized shower
- Remaining two bedrooms with built in robes
- Large formal lounge room to front of the home
- Open plan kitchen, dining, living space
- Beautifully appointed kitchen with abundance of storage
- Stainless steel appliances including 900mm oven and gas cooktop
- Ducted heating and cooling throughout the home along with ceiling fans
- Main bathroom boasts oversize shower with double vanity and basin
- Beautifully fully landscaped yard