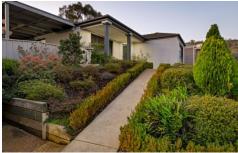

## 15 Klinberg Court West Albury NSW

This beautifully presented home consists of:

- Sweeping, unobstructed views of Albury and its surroundings
- Generous master suite with built in robes and ensuite
- Ensuite with oversized shower
- Remaining two bedrooms with built in robes
- Large formal lounge room to front of the home
- Open plan kitchen, dining, living space
- Beautifully appointed kitchen with abundance of storage
- Stainless steel appliances including 900mm oven and gas cooktop
- Ducted heating and cooling throughout the home along with ceiling fans
- Main bathroom boasts oversize shower with double vanity and basin
- Beautifully fully landscaped yard