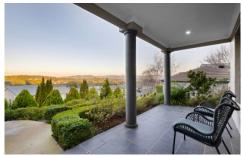

## 15 Klinberg Court West Albury NSW

This beautifully presented home consists of:

- Sweeping, unobstructed views of Albury and its surroundings
- Generous master suite with built in robes and ensuite
- Ensuite with oversized shower
- Remaining two bedrooms with built in robes
- Large formal lounge room to front of the home
- Open plan kitchen, dining, living space
- Beautifully appointed kitchen with abundance of storage
- Stainless steel appliances including 900mm oven and gas cooktop
- Ducted heating and cooling throughout the home along with ceiling fans
- Main bathroom boasts oversize shower with double vanity and basin
- Beautifully fully landscaped yard