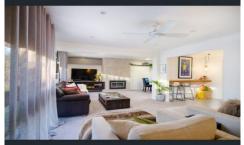

## 73 Western View Drive West Albury NSW

This spacious two storey home features:

- Four bedrooms with built in robes
- Two upstairs bedrooms with shared ensuite
- Two living areas with separate dining area
- Study nook area at end of kitchen
- Kitchen with an abundance of storage, dishwasher and electric cooking
- Main bathroom with separate toilet
- Heating and Cooling including, gas log fire, split systems and ceiling fans
- Undercover entertaining area featuring wood fire and timber decking with additional shade sail area
- Lock up garage with access to the rear yard
- Additional shedding at rear of property