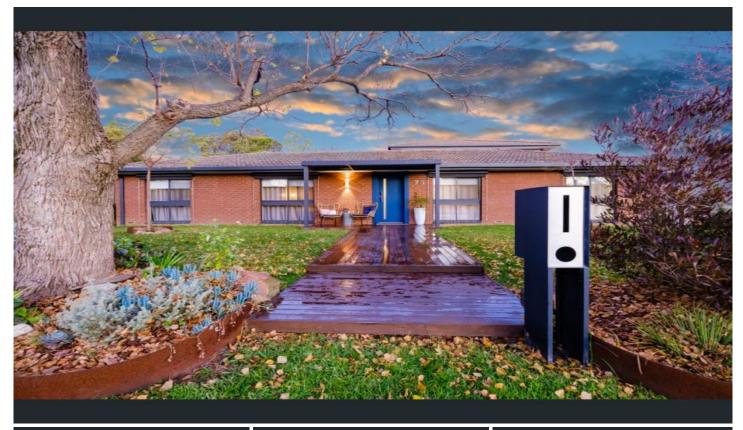

## 73 Western View Drive West Albury NSW

This spacious two storey home features:

- Four bedrooms with built in robes
- Two upstairs bedrooms with shared ensuite
- Two living areas with separate dining area
- Study nook area at end of kitchen
- Kitchen with an abundance of storage, dishwasher and electric cooking
- Main bathroom with separate toilet
- Heating and Cooling including, gas log fire, split systems and ceiling fans
- Undercover entertaining area featuring wood fire and timber decking with additional shade sail area
- Lock up garage with access to the rear yard
- Additional shedding at rear of property