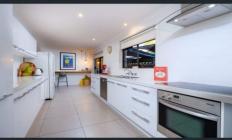

## 73 Western View Drive West Albury NSW

This spacious two storey home features:

- Four bedrooms with built in robes
- Two upstairs bedrooms with shared ensuite
- Two living areas with separate dining area
- Study nook area at end of kitchen
- Kitchen with an abundance of storage, dishwasher and electric cooking
- Main bathroom with separate toilet
- Heating and Cooling including, gas log fire, split systems and ceiling fans
- Undercover entertaining area featuring wood fire and timber decking with additional shade sail area
- Lock up garage with access to the rear yard
- Additional shedding at rear of property