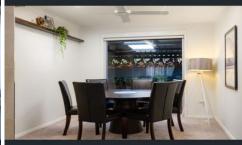

## 73 Western View Drive West Albury NSW

This spacious two storey home features:

- Four bedrooms with built in robes
- Two upstairs bedrooms with shared ensuite
- Two living areas with separate dining area
- Study nook area at end of kitchen
- Kitchen with an abundance of storage, dishwasher and electric cooking
- Main bathroom with separate toilet
- Heating and Cooling including, gas log fire, split systems and ceiling fans
- Undercover entertaining area featuring wood fire and timber decking with additional shade sail area
- Lock up garage with access to the rear yard
- Additional shedding at rear of property