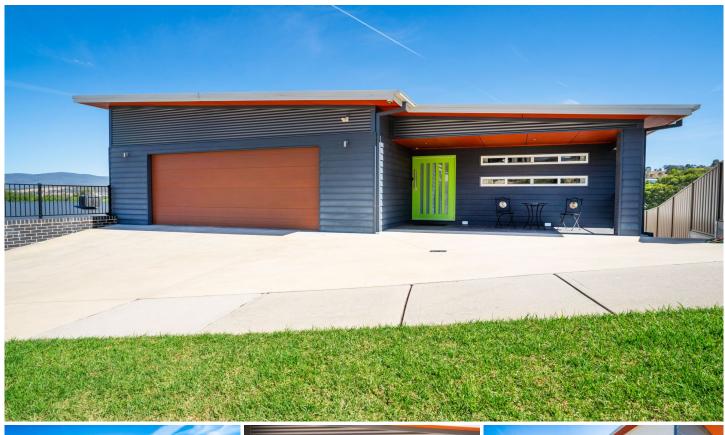

## 13 Tanner Terrace West Wodonga VIC

A masterpiece in design across two levels this beautifully appointed home can cater for two separate families comfortably if chosen to.

Fully furnished for ease and convenience.

Positioned on an elevated platform with stunning panoramic views of Wodonga and the Leneva valley.

- The upper level offers three large bedrooms or two and a study, master with an en-suite & robes.
- Study nook.
- Theatre room or second living space.
- Large ergonomically designed kitchen with butler's pantry and all the extras.
- Full bathroom with free standing bath tub and additional powder room.
- Light filled open plan living space with separate meals