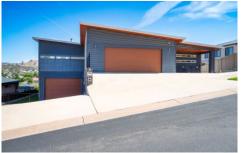

Positioned on an elevated platform with stunning panoramic views of Wodonga and the Leneva valley.

- The upper level offers three large bedrooms or two and a study, master with an en-suite & robes.
- Study nook.
- Theatre room or second living space.
- Large ergonomically designed kitchen with butler's pantry and all the extras.
- Full bathroom with free standing bath tub and additional powder room.
- Light filled open plan living space with separate meals