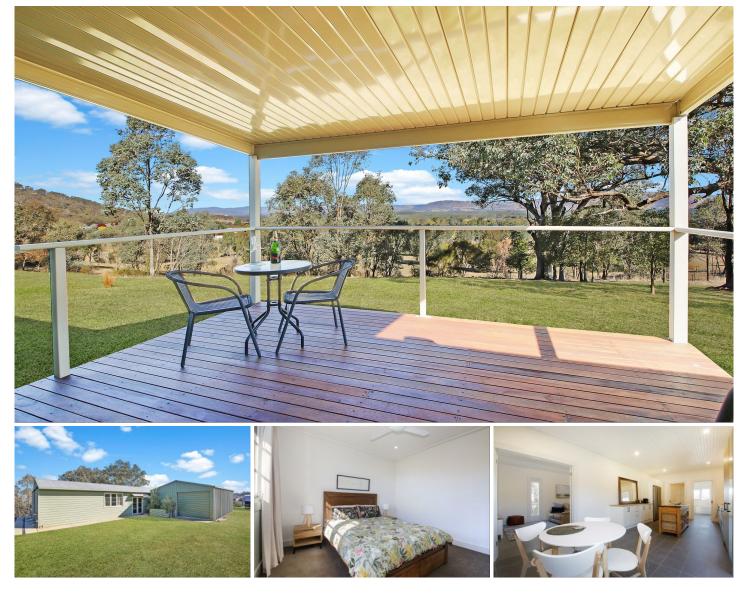

## **Splitters Creek**

This beautifully renovated studio consists of:

- Main bedroom with split system heating and cooling plus ceiling fan and freestanding wardrobe
- Open plan kitchen and dining space
- Full main bathroom with hidden toilet
- Additional room which can be utilised as a home office
- Kitchen features all new appliances and induction cooking
- Separate living room from kitchen & dining
- Stunning scenic views across Albury/Wodonga with a private deck
- Use of shared pool and tennis court facilities on site
- Short term lease
- Contact 02 6056 9688 for a private inspection