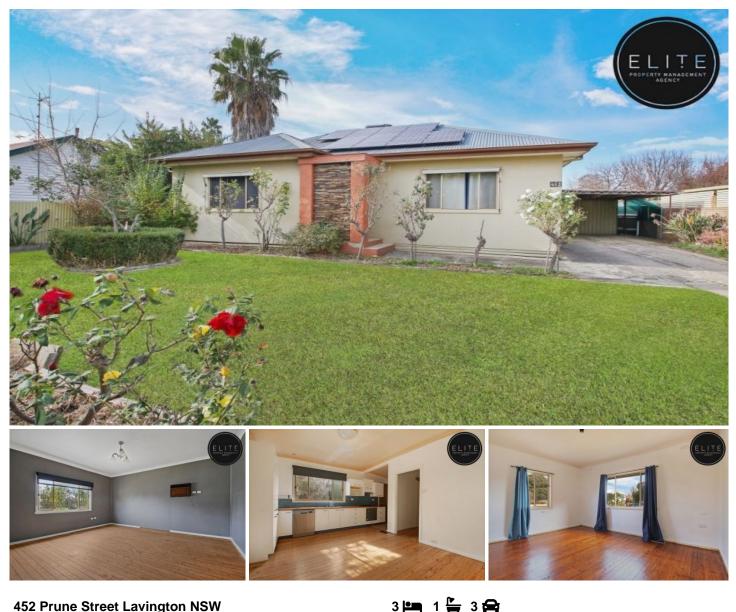

## 452 Prune Street Lavington NSW

This neat and tidy home consists of:

- Three bedrooms
- Kitchen with gas cooktop, electric oven, dishwasher, and walk-in pantry
- Open plan kitchen/dining area
- Bathroom with separate toilet
- European-style laundry
- Ducted gas heating
- Ducted evaporative cooling
- Floorboards throughout the property
- Enclosed backyard
- 5kw solar panels
- Outside office/storage room with power off the carport
- Large shed/workshop with power and lean-to at the rear of shed