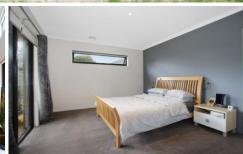

## 20A William Street Wodonga VIC

This beautiful home comprises of:

- Spacious main bedroom with walk in robe
- Ensuite with a bath
- Two additional bedrooms, both with built in robes
- Study nook
- Modern kitchen with dishwasher, walk in pantry & plenty of storage
- Ducted heating and cooling throughout home
- Undercover alfresco area
- Low maintenance front and backyard
- Backyard fully enclosed
- Double lock up garage with internal access