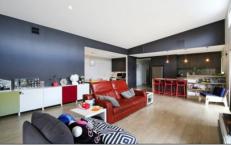

## 20A William Street Wodonga VIC

This beautiful home comprises of:

- Spacious main bedroom with walk in robe
- Ensuite with a bath
- Two additional bedrooms, both with built in robes
- Study nook
- Modern kitchen with dishwasher, walk in pantry & plenty of storage
- Ducted heating and cooling throughout home
- Undercover alfresco area
- Low maintenance front and backyard
- Backyard fully enclosed
- Double lock up garage with internal access