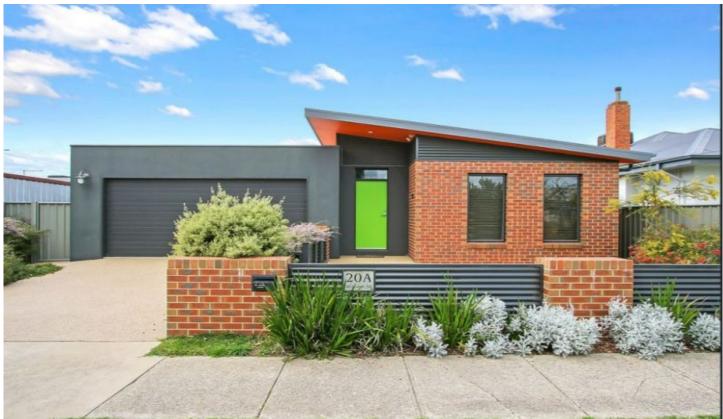

## 20A William Street Wodonga VIC

This beautiful home comprises of:

- Spacious main bedroom with walk in robe
- Ensuite with a bath
- Two additional bedrooms, both with built in robes
- Study nook
- Modern kitchen with dishwasher, walk in pantry & plenty of storage
- Ducted heating and cooling throughout home
- Undercover alfresco area
- Low maintenance front and backyard
- Backyard fully enclosed
- Double lock up garage with internal access