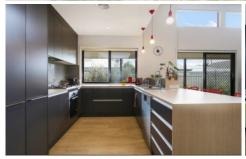

## 20A William Street Wodonga VIC

This beautiful home comprises of:

- Spacious main bedroom with walk in robe
- Ensuite with a bath
- Two additional bedrooms, both with built in robes
- Study nook
- Modern kitchen with dishwasher, walk in pantry & plenty of storage
- Ducted heating and cooling throughout home
- Undercover alfresco area
- Low maintenance front and backyard
- Backyard fully enclosed
- Double lock up garage with internal access