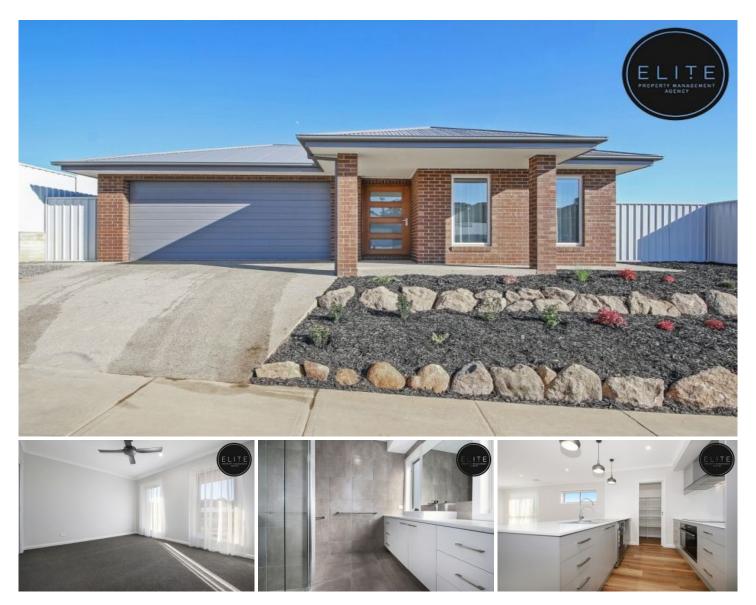

## 34 Margaret Court Drive Baranduda VIC

This brand new home consists of:

- Four bedrooms
- Master bedroom with walk in robe, ceiling fan and ensuite
- Remaining three bedrooms with built in robes
- Formal lounge room
- Open plan kitchen, dining and second living area
- Kitchen with induction cooktop, dishwasher and walk in pantry
- Full main bathroom with separate toilet
- Ducted heating and cooling throughout
- Low maintenance lawn and gardens
- Fully enclosed rear yard
- Undercover alfresco area with ceiling fan
- Double lock up garage
- Walking distance from child care centre, public and private schools, IGA and newly opened coffee shop