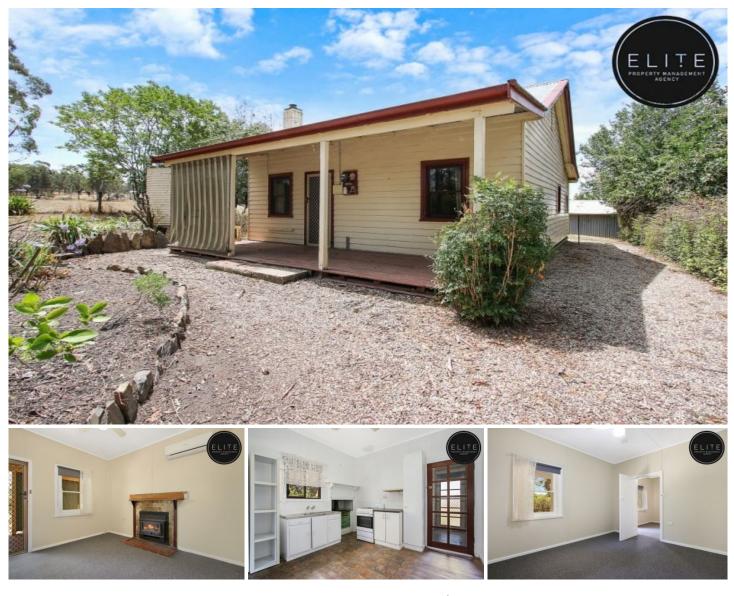

3434 Myrtleford-Yackandandah Road Yackandandah VIC

How about a tree change, this quaint property on the outskirts of Yackandandah comprises of:

- Two bedrooms with ceiling fans
- Spacious kitchen with electric cooking
- Split system and a wood fire
- As new carpets and as newly painted throughout
- Large garden with lots of potential
- Large shed to back of property
- Spacious bathroom with large shower and toilet

If you're looking for a home out of town in a quiet location and beautiful scenery, then look no further, this property will not disappoint!

**View** : https://www.elitepmagency.com.au/lease/vic/nort h-eastern/yackandandah/residential/house/80312 87