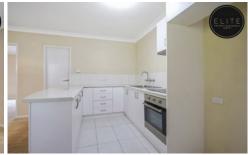

## 2/312 Smith Street North Albury NSW

This neat and tidy unit consists of:

- One spacious bedroom with built-in robes
- Split system heating and cooling
- Lovely modern kitchen with ample storage & gas cooking
- Open plan kitchen / dining / living area
- Main bathroom with oversized shower & separate toilet
- Laundry with external access
- Private courtyard
- Single carport
- Tucked away in a quiet, private location
- 2.7km from Albury Base Hospital & 2.5km to Albury CBD