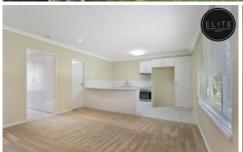

## 2/312 Smith Street North Albury NSW

This neat and tidy unit consists of:

- One spacious bedroom with built-in robes
- Split system heating and cooling
- Lovely modern kitchen with ample storage & gas cooking
- Open plan kitchen / dining / living area
- Main bathroom with oversized shower & separate toilet
- Laundry with external access
- Private courtyard
- Single carport
- Tucked away in a quiet, private location
- 2.7km from Albury Base Hospital & 2.5km to Albury CBD