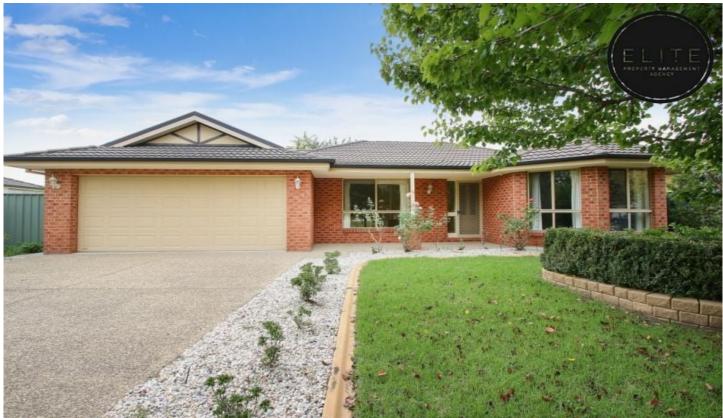

## 36 Ibis Close East Albury NSW

This neat and tidy home consists of:

- Four spacious bedrooms with built in robes
- Master bedroom with walk in robe and ensuite
- Full main bathroom with separate toilet and powder room
- Spacious kitchen with dishwasher and gas cooking
- Large kitchen and dining area
- Separate formal lounge room
- Ducted heating and cooling throughout
- Spacious undercover entertaining area
- Double lock up garage