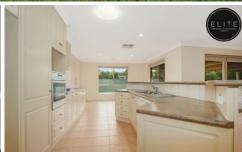

## 36 Ibis Close East Albury NSW

This neat and tidy home consists of:

- Four spacious bedrooms with built in robes
- Master bedroom with walk in robe and ensuite
- Full main bathroom with separate toilet and powder room
- Spacious kitchen with dishwasher and gas cooking
- Large kitchen and dining area
- Separate formal lounge room
- Ducted heating and cooling throughout
- Spacious undercover entertaining area
- Double lock up garage